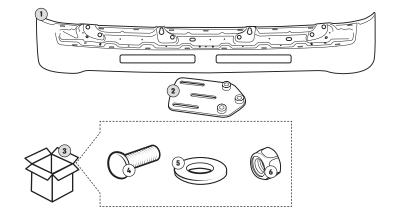

#### **CONTENTS:**

| Pos | Name:                                | Art no:      | Pcs |
|-----|--------------------------------------|--------------|-----|
| 1   | Sunvisor for Volvo FH/FM 4/5 och FMX | 11-0001WV/CV | 1   |
| 2   | Mirror extender                      | 411          | 1   |
| 3   | Installation kit for sunvisor        | 90-0011      | 1   |
| 4   | Carriage bolt M8x30                  | 483          | 3   |
| 5   | Washer 8,4x24x2 mm                   | 471          | 3   |
| 6   | Locknut M8                           | 461          | 6   |

| Pos | Name:                             | Art no: | Pcs |
|-----|-----------------------------------|---------|-----|
| 1   | LED-bar Vision X                  | 500/501 | 2   |
| 2   | Y-cable                           | 525     | 1   |
| 3   | Installation kit for Vision X     | 90-0008 | 1   |
| 4   | Bracket, left Vision X for Volvo  | 418     | 2   |
| 5   | Bracket, right Vision X for Volvo | 419     | 2   |
| 6   | Hexagon screw M8x25 mm            | 451     | 4   |
| 7   | Washer 8,4x24x2 mm                | 471     | 8   |
| 8   | Rubber washer 8,5x30x3 mm         | 477     | 4   |
| 9   | Locknut M8                        | 461     | 4   |
| 10  | Hexagon screw M8x20 mm            | 452     | 4   |
| 11  | Spring washer M8                  | 474     | 4   |
| 12  | Washer 8,4x16x1,6 mm              | 472     | 4   |
| 13  | Washer 10,5x20x2 mm               | 481     | 4   |
| 14  | Nylon washer 10x20x2 mm           | 482     | 4   |

\*LED-bars and Y-cable only included with article number: 11-0001WV.