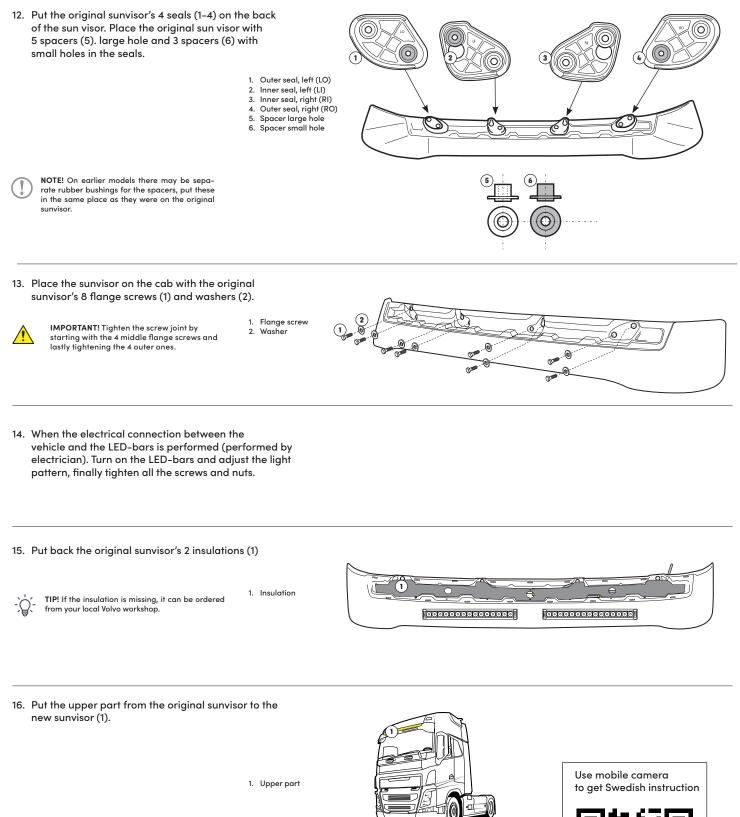

1. Start by removing the upper part (1) of the sunvisor by pushing in the upper part's lockings (2). Remove the outer covers (3).

NOTE! Save the upper part and the insulation behind the cover to be reused for the new sunvisor. Outer covers (3) will not be reused.

Upper part Locking 2.

0000

lο 0 Ó

5

3. Outer cover

1.

6

б 0 

3

à

0 0

Å

2. Remove the sunvisor from the cab by removing 10 flange screws (1) and washers (2).

> NOTE! Save flange screws, washers and underlying seals and spacers. Re-used when installing the new sun visor. Flange screws and flat washers at the two outer attachment points (3) are not reused.

- 1. Flange screw M8 2. Washer
- 3. Outer attachment point

0

1

60

Ø.-

6

ରେ