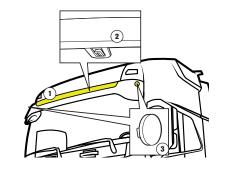

3

à

0 0

Å

2. Remove the sunvisor from the cab by removing 10 flange screws (1) and washers (2).

> NOTE! Save flange screws, washers and underlying seals and spacers. Re-used when installing the new sun visor. Flange screws and flat washers at the two outer attachment points (3) are not reused.

- 1. Flange screw M8 2. Washer
- 3. Outer attachment point

0

1

60

Ø.-

6

ରେ