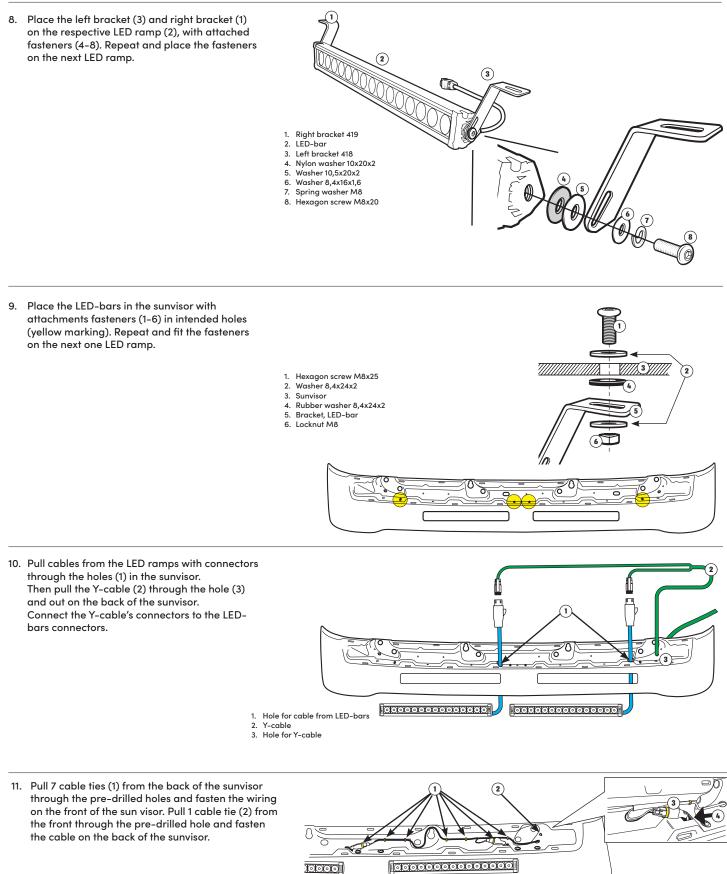

### Installation instruction for sunvisor with Vision X LED-bars

For Volvo FH/FM 4/5 and FMX

VIKTIGT! Attach the cable ties to the connectors as in the picture (3). So that they are centered in the holes (4).

#### 1. Cable tie

2. Cable tie

3. Connector from LED-bar with fitted cable tie

4. Hole