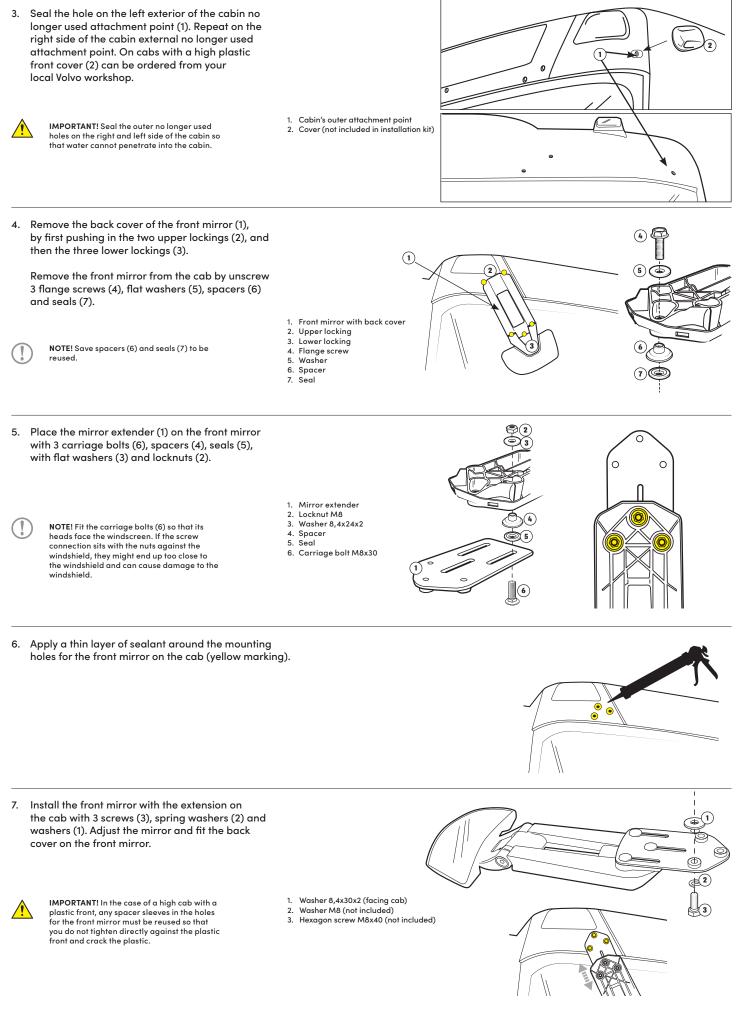

3

à

0 0

Å

2. Remove the sunvisor from the cab by removing 10 flange screws (1) and washers (2).

> NOTE! Save flange screws, washers and underlying seals and spacers. Re-used when installing the new sun visor. Flange screws and flat washers at the two outer attachment points (3) are not reused.

- 1. Flange screw M8 2. Washer
- 3. Outer attachment point

0

1

60

Ø.-

6

ରେ