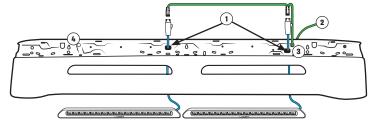

Turn the head on the special screw bracket (7) according to the picture, so that the recess in the bracket points in the travel direction of the truck.

6. Run cables from the LED-bars with connectors through the holes (1) in the sun visor. Then pull the Y-cable (2) through the hole (3) and out onto the back of the sun visor. Connect the Y-cable's connector to the LED-bars connector.

NOTE! Depending on which side of the cab the electrical connection is to be made, the Y-cable (2) can also be turned and pulled through the hole (4) on the opposite side of the sunvisor.

- Hole for LED-bar cable
- Y-cable
- Hole for Y-cable
- 4. Alternate hole for Y-cable