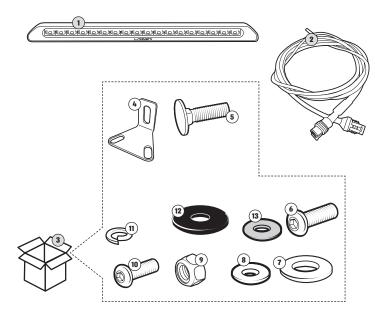

## **CONTENTS:**

| Pos | Name:                                 | Art no:                                                     | Pcs |
|-----|---------------------------------------|-------------------------------------------------------------|-----|
| 1   | Sounvisor Scania NG /30 cm/35 cm/FLAT | 10-0215 WL/WLP/CL<br>10-0217 WL/WLP/CL<br>10-0220 WL/WLP/CL | 1   |
| 2   | Mirror extender 140/170 mm            | 403/402                                                     | 1   |
| 3   | Installation kit mirror extender      | 90-0013                                                     | 1   |
| 4   | Hexagon screw M8x25 mm                | 451                                                         | 2   |
| 5   | Spring washer M8                      | 474                                                         | 2   |

| 1): 200 |              |
|---------|--------------|
| 2 0     | <b>3 6 6</b> |

| Pos | Name:                                                  | Art no: | Pcs |
|-----|--------------------------------------------------------|---------|-----|
| 1   | Lazer Linear Elite 18 with or without position lights* | 500/501 | 2   |
| 2   | Y-cable Lazer with or without position lights*         | 520/521 | 1   |
| 3   | Installation kit for Lazer                             | 90-0012 | 1   |
| 4   | Bracket Lazer for Scania                               | 404     | 4   |
| 5   | Special screw for bracket M8x25 mm                     | 406     | 2   |
| 6   | Hexagon screw M8x25                                    | 451     | 4   |
| 7   | Washer 8,4x24x2 mm                                     | 471     | 8   |
| 8   | Washer 6,4x18x1,6 mm                                   | 480     | 8   |
| 9   | Locknut M8                                             | 461     | 4   |
| 10  | Hexagon screw M6x20 mm                                 | 453     | 4   |
| 11  | Spring washer M6                                       | 475     | 4   |
| 12  | Rubber washer 8,5x30x3 mm                              | 477     | 4   |
| 13  | Nylon washer 6,4x18x1,6 mm                             | 478     | 4   |

<sup>\*</sup>LED-bars and Y-cable only included with article number 10-0215WL/WLP, 10-0217WL/WLP och 10-0220WL/WLP