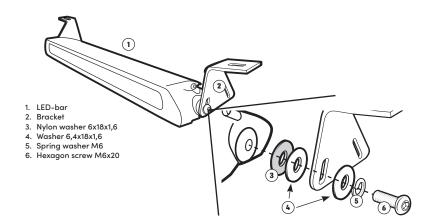

Remove the sunvisor from the cab by removing remaining 4 screws (1).

Place the bracket (2) on the respective LED-bar (1), with attached fasteners (3-6). Repeat and place the fasteners on the next LED-bar.

- Place the LED-bars in the sunvisor with attachments fasteners (1-7) in intended holes (yellow markings). Repeat and fit the fasteners on the next one LED-bar.
- NOTE! If the new sunvisor has 5 or more position lights, then the hexagon screw (1) and flat washer (2) must be replaced with the bracket with special screw for bracket (7).

Turn the head on the special screw bracket (7) according to the picture, so that the recess in the bracket points in the travel direction of the truck.

6. Run cables from the LED-bars with connectors through the holes (1) in the sun visor. Then pull the Y-cable (2) through the hole (3) and out onto the back of the sun visor. Connect the Y-cable's connector to the LED-bars connector.