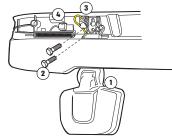

Remove the sunvisor from the cab by removing remaining 4 screws (1).

Place the bracket (2) on the respective LED-bar (1), with attached fasteners (3-6). Repeat and place the fasteners on the next LED-bar.

- Place the LED-bars in the sunvisor with attachments fasteners (1-7) in intended holes (yellow markings). Repeat and fit the fasteners on the next one LED-bar.
- NOTE! If the new sunvisor has 5 or more position lights, then the hexagon screw (1) and flat washer (2) must be replaced with the bracket with special screw for bracket (7).

Turn the head on the special screw bracket (7) according to the picture, so that the recess in the bracket points in the travel direction of the truck.

6. Run cables from the LED-bars with connectors through the holes (1) in the sun visor. Then pull the Y-cable (2) through the hole (3) and out onto the back of the sun visor. Connect the Y-cable's connector to the LED-bars connector.