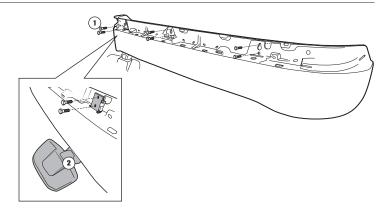

- Start by removing the upper part (1) of the sunvisor by pushing in the upper part's lockings (2).

NOTE! Save the upper part to be reused for the new sunvisor.

- Upper part
- 2. Locking

2 

- Disconnect the connector (3) between the cab and the front mirror (1) and remove the front mirror from the cab by removing 2 screws (2). Disconnect any contact piece for position lights between the cab and the sun visor. Remove position lights (4) with associated cabling from the sunvisor.

NOTE! If mounted, save position lights and associated wiring that will be reused for the new sunvisor.

- 1. Front mirror 2. Screw M8
- 3. Front mirror cable & connector
- 4. Positions light with connector