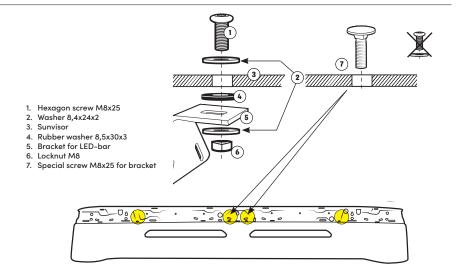

Remove the sunvisor from the cab by removing remaining 4 screws (1).

Place the bracket (2) on the respective LED-bar (1), with attached fasteners (3-6). Repeat and place the fasteners on the next LED-bar.

- Place the LED-bars in the sunvisor with attachments fasteners (1-7) in intended holes (yellow markings). Repeat and fit the fasteners on the next one LED-bar.
- NOTE! If the new sunvisor has 5 or more position lights, then the hexagon screw (1) and flat washer (2) must be replaced with the bracket with special screw for bracket (7).

Turn the head on the special screw bracket (7) according to the picture, so that the recess in the bracket points in the travel direction of the truck.

6. Run cables from the LED-bars with connectors through the holes (1) in the sun visor. Then pull the Y-cable (2) through the hole (3) and out onto the back of the sun visor. Connect the Y-cable's connector to the LED-bars connector.