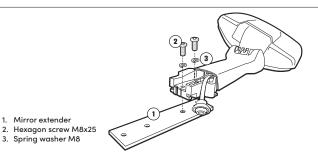

## Installation instruction for sunvisor with Lazer LED-bars

For all Scania Next Generation

Place the mirror extender (1) on the front mirror with 2 screws (2) and spring washers (3)

Put the sunvisor and the front mirror with the mirror extender with 6 press-in threaded screw (1). The screws must be adjusted in length so that the screws' thread engagement in the cab's weld nuts is the same as on the original sun visor.

IMPORTANT! Tighten the screws by starting with the 2 middle screws and finally tightening the 4 outer ones.

Press-in threaded screw M8

1. Mirror extender

- 2. Front mirror with mirror extender
- 10. Connect the front mirror's connector (1) to the cab's cables. If the sunvisor is equipped with position lights, connect the wiring harness to the cab. Fit the position lights (2) and connect the wiring harness to the position light connector (3).