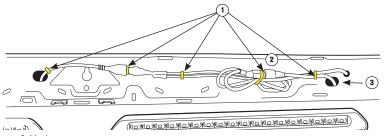

7. Pull 5 cable ties (1) from the back of the sunvisor through the pre-drilled holes and insert the wiring on the front of the sunvisor. Install any cabling for the position lights, use the pre-drilled ones the holes for cable ties if more attachment points for the wiring is required.

IMPORTANT! Attach the cable ties to the connectors as in the picture (2). So that the cables are centered in the holes (3).

- 1. Cable tie
- Connector from LED-bar with cable tie
- 3. Hole for cables