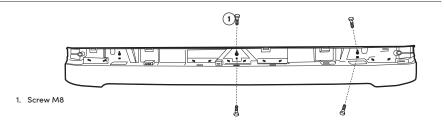

## Installation instruction for sunvisor with Lazer LED-bars

For all Scania Next Generation

Place the mirror extender (1) on the front mirror with 2 screws (2) and spring washers (3)

Put the sunvisor and the front mirror with the mirror extender with 6 press-in threaded screw (1). The screws must be adjusted in length so that the screws' thread engagement in the cab's weld nuts is the same as on the original sun visor.

IMPORTANT! Tighten the screws by starting with the 2 middle screws and finally tightening the 4 outer ones.

Press-in threaded screw M8

1. Mirror extender

- 2. Front mirror with mirror extender
- 10. Connect the front mirror's connector (1) to the cab's cables. If the sunvisor is equipped with position lights, connect the wiring harness to the cab. Fit the position lights (2) and connect the wiring harness to the position light connector (3).