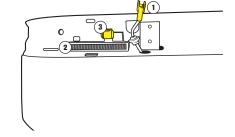

Turn the head on the special screw bracket (7) according to the picture, so that the recess in the bracket points in the travel direction of the truck.

6. Run cables from the LED-bars with connectors through the holes (1) in the sun visor. Then pull the Y-cable (2) through the hole (3) and out onto the back of the sun visor. Connect the Y-cable's connector to the LED-bars connector.

NOTE! Depending on which side of the cab the electrical connection is to be made, the Y-cable (2) can also be turned and pulled through the hole (4) on the opposite side of the sunvisor.

- Hole for LED-bar cable
- Y-cable
- Hole for Y-cable
- 4. Alternate hole for Y-cable