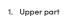

1. Start by removing the upper part (1) of the sunvisor by pushing in the upper part's lockings (2).

NOTE! Save the upper part to be reused for the new sunvisor.

- Disconnect the connector (3) between the cab and 2. the front mirror (1) and remove the front mirror from the cab by removing 2 screws (2). Disconnect any contact piece for position lights between the cab and the sun visor. Remove position lights (4) with associated cabling from the sunvisor.
  - NOTE! If mounted, save position lights and associated wiring that will be reused for the new sunvisor.
- Remove the sunvisor from the cab by removing 3. remaining 4 screws (1).