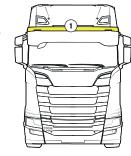

1. Start by removing the upper part (1) of the sunvisor by pushing in the upper part's lockings (2).

NOTE! Save the upper part to be reused for the new sunvisor.

- Disconnect the connector (3) between the cab and 2. the front mirror (1) and remove the front mirror from the cab by removing 2 screws (2). Disconnect any contact piece for position lights between the cab and the sun visor. Remove position lights (4) with associated cabling from the sunvisor.
  - NOTE! If mounted, save position lights and associated wiring that will be reused for the new sunvisor.
- Remove the sunvisor from the cab by removing 3. remaining 4 screws (1).

2 3 1

1. Upper part

1. Front mirror

3 Front mirror cable & connector

4. Positions light with connector

2. Screw M8

2. Locking

5. If equipped with position lights, fasten wiring to the position lights i new sun visor and use the pre-drilled holes for cable ties.