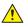

1. Start by removing the upper part (1) of the sunvisor by pushing in the upper part's lockings (2).

NOTE! Save the upper part to be reused for the new sunvisor.

- Disconnect the connector (3) between the cab and 2. the front mirror (1) and remove the front mirror from the cab by removing 2 screws (2). Disconnect any contact piece for position lights between the cab and the sun visor. Remove position lights (4) with associated cabling from the sunvisor.
  - NOTE! If mounted, save position lights and associated wiring that will be reused for the new sunvisor.
- Remove the sunvisor from the cab by removing 3. remaining 4 screws (1).

2 3 1

1. Upper part

1. Front mirror

3 Front mirror cable & connector

4. Positions light with connector

2. Screw M8

2. Locking

5. If equipped with position lights, fasten wiring to the position lights i new sun visor and use the pre-drilled holes for cable ties.