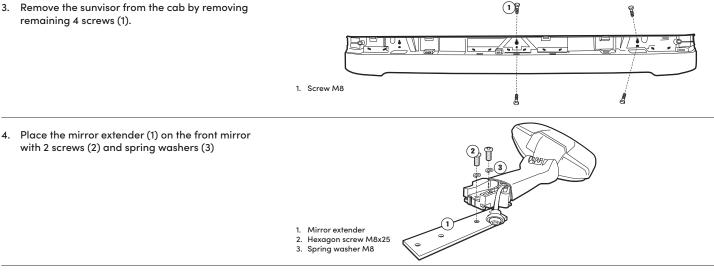

1. Start by removing the upper part (1) of the sunvisor by pushing in the upper part's lockings (2).

NOTE! Save the upper part to be reused for the new sunvisor.

- Disconnect the connector (3) between the cab and 2. the front mirror (1) and remove the front mirror from the cab by removing 2 screws (2). Disconnect any contact piece for position lights between the cab and the sun visor. Remove position lights (4) with associated cabling from the sunvisor.
  - NOTE! If mounted, save position lights and associated wiring that will be reused for the new sunvisor.
- Remove the sunvisor from the cab by removing 3. remaining 4 screws (1).