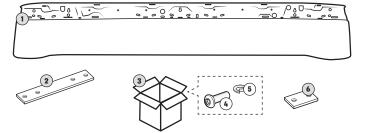

### **CONTENTS:**

| Pos | Name:                                                                                                                                                                                                                                                                                                                      | Art no:                                                                                         | Pcs |
|-----|----------------------------------------------------------------------------------------------------------------------------------------------------------------------------------------------------------------------------------------------------------------------------------------------------------------------------|-------------------------------------------------------------------------------------------------|-----|
| 1   | Sunvisor 30 cm for Scania NG<br>Sunvisor 30 cm Custom 7 for Scania NG<br>Sunvisor 35 cm for Scania NG<br>Sunvisor 35 cm Custom 7 for Scania NG<br>Sunvisor 35 cm Custom 9 for Scania NG<br>Sunvisor FLAT for Scania NG<br>Sunvisor FLAT Custom 7 for Scania NG<br>Sunvisor BOW for Scania NG<br>Sunvisor BOW for Scania NG | 10-0215<br>10-0216<br>10-0217<br>10-0218<br>10-0219<br>10-0220<br>10-0221<br>10-0222<br>10-0223 | 1   |
| 2   | Mirror extender 140/170 mm                                                                                                                                                                                                                                                                                                 | 403/402                                                                                         | 1   |
| 3   | Installation kit for mirror extender                                                                                                                                                                                                                                                                                       | 90-0013                                                                                         | 1   |
| 4   | Hexagon screw M8x25 mm                                                                                                                                                                                                                                                                                                     | 451                                                                                             | 2   |
| 5   | Spring washer M8                                                                                                                                                                                                                                                                                                           | 474                                                                                             | 2   |
| 6   | Spacer*                                                                                                                                                                                                                                                                                                                    | 405                                                                                             | 6/9 |

\*Spacers are only included with the sunvisor Custom with a position light at the bottom of the sun visor