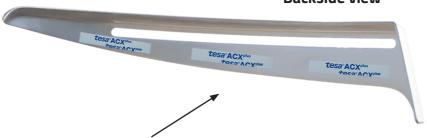

#### **Backside view**

- Apply as illustrated on each lid respectively
- Remove the protective film on the adhesive tape
- Put the eyelid in place and press firmly for 30 seconds

An ultimate bond is achieved after 72 hours. After 3 hours it has 75% of it's strenght