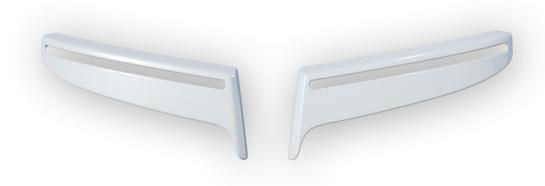

#### Contents

- 2 eyelids, left and right
- 1 roll of double sided adhesive tape (60cm long)